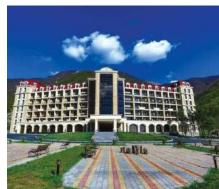

### Baku, Azerbaijan

Project: National Health Complex Type: Health

Year: 2015

Product: Multilayer Plumbing System

The National Health Center is supposed to be the biggest healthcare building in Azerbaijan. The building stands over 80 meters and covers an area of 94,000 square meters. It can accommodate 404 beds. There are 13 blocks in the center and consist of numerous