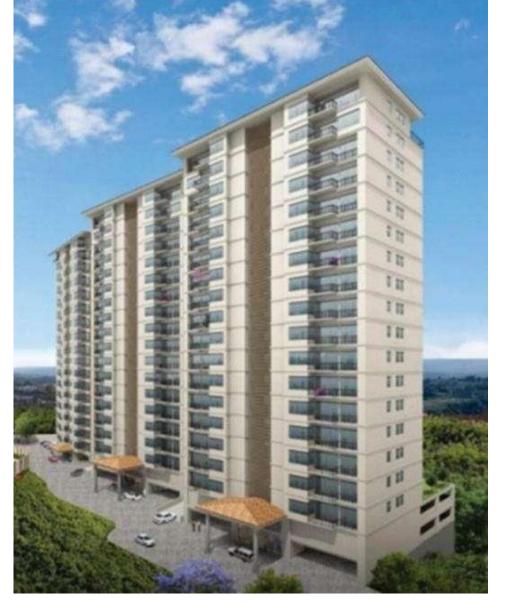

# **RIIFO**

RIIFO RUS
Email: info.rus@riifo.com
www.riifo.ru

The total area of the complex is 15.50 ha and the main building of the complex consists of hand games room, gymnastics, wrestling, boxing halls. The Area has a swimming complex, an open type of football square and tennis court.

Project: Gazakh Olympic Sports Complex Type: Sport

Year: 2007

Product: Multilayer Plumbing System