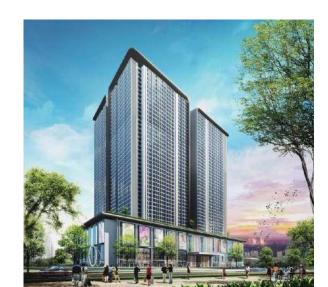

### Baku, Azerbaijan

Project: National Health Complex Type: Health

Year: 2015

Product: Multilayer Plumbing System

The National Health Center is supposed to be the biggest healthcare building in Azerbaijan. The building stands over 80 meters and covers an area of 94,000 square meters. It can accommodate 404 beds. There are 13 blocks in the center and consist of numerous