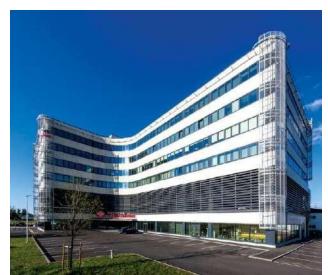

### Baku, Azerbaijan

Project: National Cancer Hospital Type: Health

Year: 2009

Product: Multilayer Plumbing System

Oncological service in Azerbaijan has passed a long and successful path of development. In September 9, 2009, the surgical building of the National Center of Oncology opened.

### Baku, Azerbaijan

Project: National Health Complex Type: Health

Year: 2015

Product: Multilayer Plumbing System

The National Health Center is supposed to be the biggest healthcare building in Azerbaijan. The building stands over 80 meters and covers an area of 94,000 square meters. It can accommodate 404 beds. There are 13 blocks in the center and consist of numerous