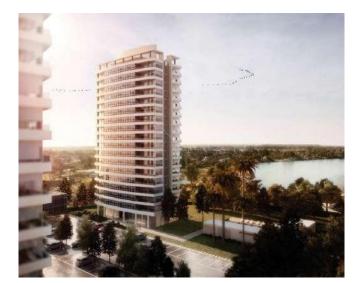

### Baku, Azerbaijan

Project: National Health Complex Type: Health

Year: 2015

Product: Multilayer Plumbing System

The National Health Center is supposed to be the biggest healthcare building in Azerbaijan. The building stands over 80 meters and covers an area of 94,000 square meters. It can accommodate 404 beds. There are 13 blocks in the center and consist of numerous