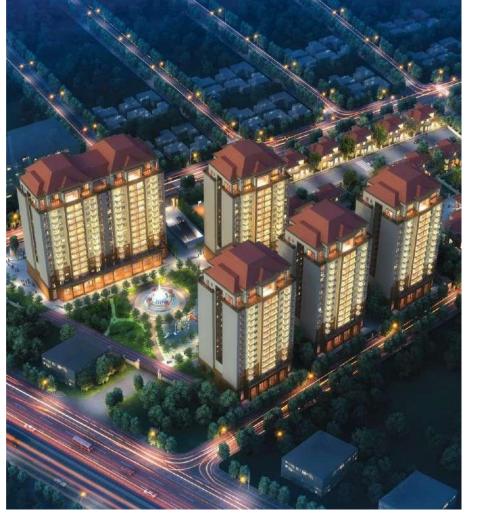

### Baku, Azerbaijan

Project: Almaz park Type: Residential Year: 2014

Product: Multilayer Plumbing System

Almaz Park Residential Developments with a construction area of 72 000  $\mbox{\ensuremath{m^2}}$  , consisting of 320 apartments and being one of the most modern residential developments of the city.