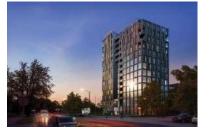

### Baku, Azerbaijan

Project: National Health Complex Type: Health

Year: 2015

Product: Multilayer Plumbing System

The National Health Center is supposed to be the biggest healthcare building in Azerbaijan. The building stands over 80 meters and covers an area of 94,000 square meters. It can accommodate 404 beds. There are 13 blocks in the center and consist of numerous