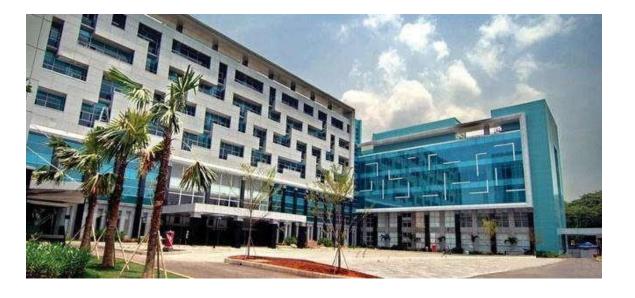

### Baku, Azerbaijan

Project: National Health Complex Type: Health

Year: 2015

Product: Multilayer Plumbing System

The National Health Center is supposed to be the biggest healthcare building in Azerbaijan. The building stands over 80 meters and covers an area of 94,000 square meters. It can accommodate 404 beds. There are 13 blocks in the center and consist of numerous