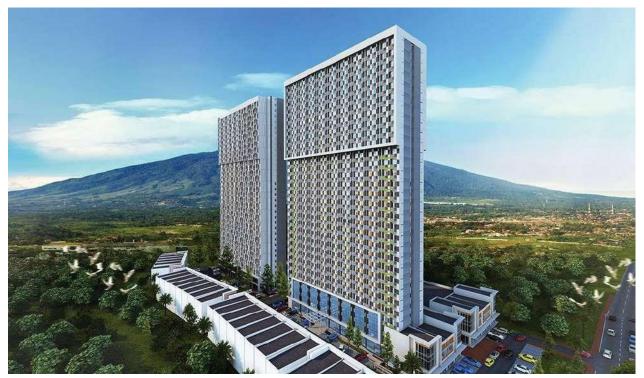

### Baku, Azerbaijan

Project: National Health Complex Type: Health

Year: 2015

Product: Multilayer Plumbing System

The National Health Center is supposed to be the biggest healthcare building in Azerbaijan. The building stands over 80 meters and covers an area of 94,000 square meters. It can accommodate 404 beds. There are 13 blocks in the center and consist of numerous