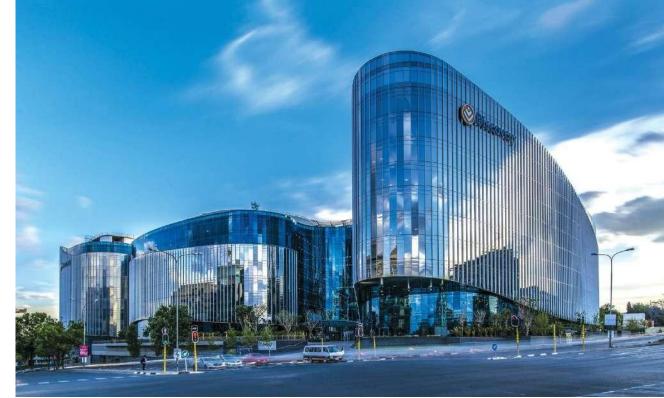

### SOUTHAFRICA

The Discovery building will have a ground floor plus eight levels of office space, a Tier 3 plus data centre and an activities-related feature roof level. The Gross Floor Area (GFA) of Phase 1 and 2 combined is approximately 150 000 m2.

Product: Multilayer Plumbing System