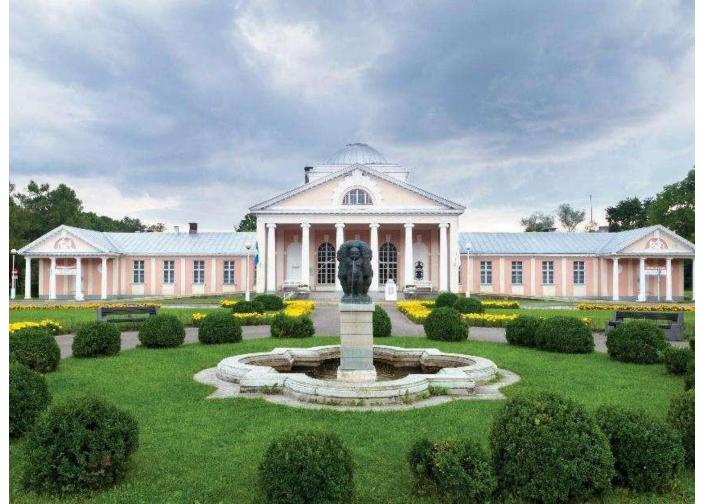

### Sheki, Azerbaijan

Project: Marxal Resort & Spa

Type: Hotels

Year: 2016

Product: Multilayer Plumbing System

Featuring a fitness center, Marxal Resort & Spa is set in Sheki and also provides a spa & wellness center and a terrace. This property is also rated for the best value in Sheki!