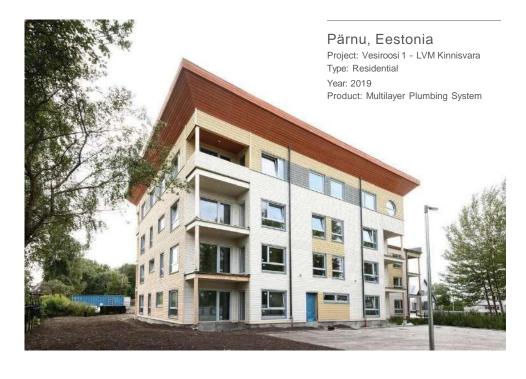

y shore of Pärnu beach and the town center is only 15 minutes walk away.

















Tallinn, Estonia

Type: Commercial

Year: 2019

System

Project: MAXIMA Locistics

Product: Multilayer Plumbing





### Tallinn, Estonia

Project: Suur-Patarei 6 Type: Residential Year: 2019

Year: 201

Product: Multilayer Plumbing System



### Tallinn, Estonia

Project: Grand Hotel Viljandi Type: Hotels

Year: 2019

Product: Multilayer Plumbing System



### Tallinn, Estonia

Project: Medical Lab SYNLAB in Veerenni 53A Type: Health

Year: 2019

Product: Multilayer Plumbing System



### Tallinn, Estonia

Project: MEERHOF 2.0

Type: Residential

Year: 2019

Product: Multilayer Plumbing System



### Pärnu, Eestonia

Project: Wasa Resort

Type: Hotels Year: 2019

Product: Multilayer Plumbing System





Project: Pirniaia aedlinnak – Oja 41d Type: Pirniaia aedlinnak – Oja 41d Year: 2018

Product: Multilayer Plumbing System







### Utrecht, Netherlands

Project: Domkerk Domtoren Type: Public Buildings Year: 2008 Product: Multilayer Plumbing System







There is a special building in the center of Utrecht.
The Dom Church is one of the medieval churches that resemble the cathedrals.



Lima, Peru

Project: Condominios Del Aire Type: Condominios Del Aire

Year: 2006

Product: Multilayer Plumbing System



### Lima, Peru

Project: Edifico Empresarial Andrés

Belaunde

Type: Residential Year: 2009

Product: Multilayer Plumbing System





### Piura, Peru

Project: Malecón De La Marina 1124 Type: Residential

Year: 2012

Product: Multilayer Plumbing System



### Piura, Peru

Project: Ed