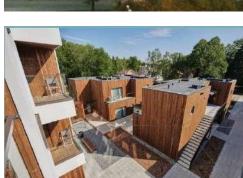

### Tallinn, Estonia

Project: MEERHOF 2.0

Type: Residential

Year: 2019

Product: Multilayer Plumbing System