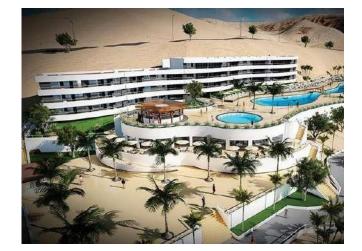

# **RIIFO**

RIIFO RUS
Email: info.rus@riifo.com
www.riifo.ru

The total area of the complex is 15.50 ha and the main building of the complex consists of hand games room, gymnastics, wrestling, boxing halls. The Area has a swimming complex, an open type of football square and tennis court.

Project: Gazakh Olympic Sports Complex Type: Sport

Year: 2007

Product: Multilayer Plumbing System