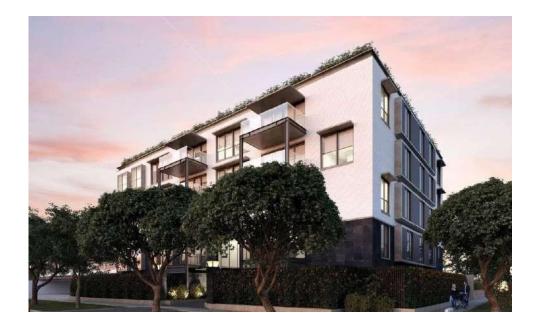

### Baku, Azerbaijan

Project: Almaz park Type: Residential Year: 2014

Product: Multilayer Plumbing System

Almaz Park Residential Developments with a construction area of 72 000  $\mbox{\ensuremath{m^2}}$  , consisting of 320 apartments and being one of the most modern residential developments of the city.