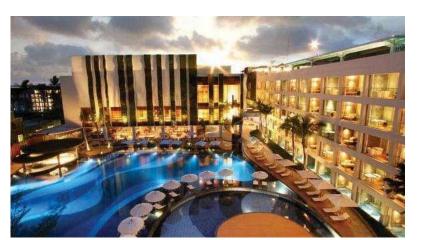

### Sheki, Azerbaijan

Project: Marxal Resort & Spa

Type: Hotels

Year: 2016

Product: Multilayer Plumbing System

Featuring a fitness center, Marxal Resort & Spa is set in Sheki and also provides a spa & wellness center and a terrace. This property is also rated for the best value in Sheki!