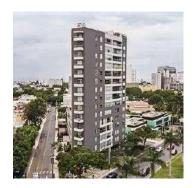

# **RIIFO**

RIIFO RUS
Email: info.rus@riifo.com
www.riifo.ru

The total area of the complex is 15.50 ha and the main building of the complex consists of hand games room, gymnastics, wrestling, boxing halls. The Area has a swimming complex, an open type of football square and tennis court.

Project: Gazakh Olympic Sports Complex Type: Sport

Year: 2007

Product: Multilayer Plumbing System