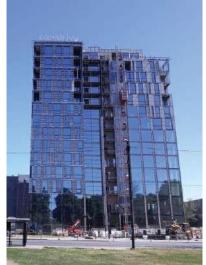

### Baku, Azerbaijan

Project: National Health Complex Type: Health

Year: 2015

Product: Multilayer Plumbing System

The National Health Center is supposed to be the biggest healthcare building in Azerbaijan. The building stands over 80 meters and covers an area of 94,000 square meters. It can accommodate 404 beds. There are 13 blocks in the center and consist of numerous