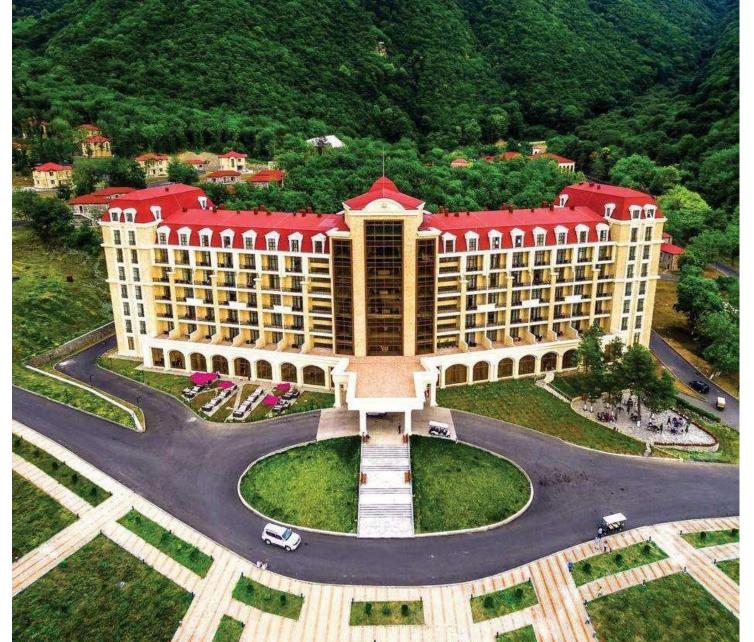

### Baku, Azerbaijan

Project: National Health Complex Type: Health

Year: 2015

Product: Multilayer Plumbing System

The National Health Center is supposed to be the biggest healthcare building in Azerbaijan. The building stands over 80 meters and covers an area of 94,000 square meters. It can accommodate 404 beds. There are 13 blocks in the center and consist of numerous