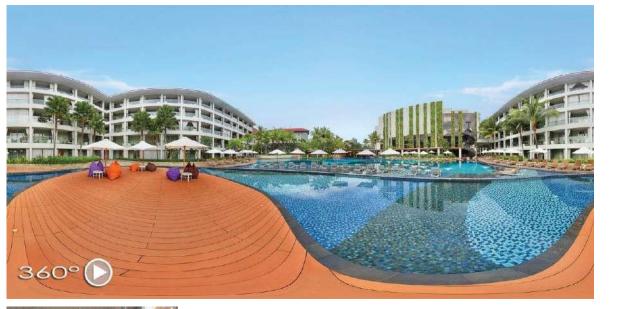

### Sheki, Azerbaijan

Project: Marxal Resort & Spa

Type: Hotels

Year: 2016

Product: Multilayer Plumbing System

Featuring a fitness center, Marxal Resort & Spa is set in Sheki and also provides a spa & wellness center and a terrace. This property is also rated for the best value in Sheki!