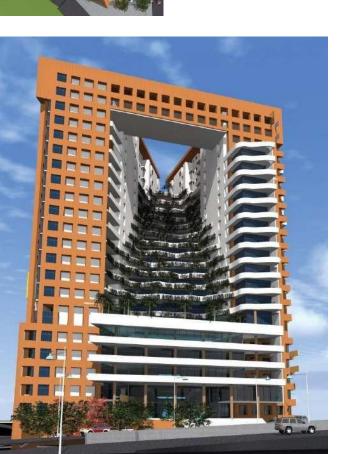

### Baku, Azerbaijan

Project: National Health Complex Type: Health

Year: 2015

Product: Multilayer Plumbing System

The National Health Center is supposed to be the biggest healthcare building in Azerbaijan. The building stands over 80 meters and covers an area of 94,000 square meters. It can accommodate 404 beds. There are 13 blocks in the center and consist of numerous