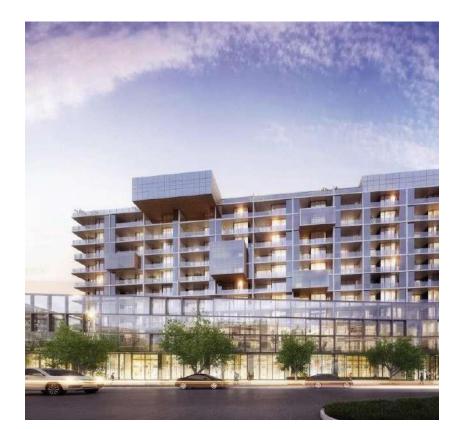

### Melbourne. Australia

Project: Southbank Place Type: Residential

Year: 2017

Product: Gas piping system

" Situated in the heart of Southbank Melbourne, Southbank Place is a new 52 storey development by Central Equity that incorporates a mix of 597 residential apartments and commercial shopping.

The development includes 1, 2 and 3 bedroom apartments and includes features such as spacious apartment designs full of natural light, the 41st floor Southbank Horizon Club, a glass roofed indoor pool and fitness centre and a spectacular entry lobby with concierge."