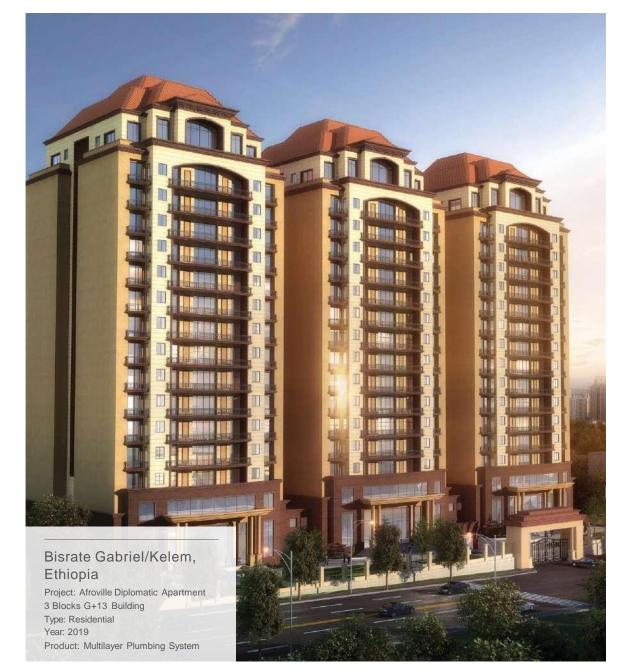

ng a fitness center, Marxal Resort & Spa is set in Sheki and also provides a spa & wellness center and a terrace. This property is also rated for the best value in Sheki!











### Gurd Shola, Ethiopia

Project: Noah Garden Apartment Type: Residential Year: 2018 Product: Multilayer Plumbing System

# **ETHIOPIA**



# Atlas, Ethiopia Project: Dodi Extension Tower Type: Residential Year: 2017 Product: Multilayer Plumbing

System+PVC







### Lebu, Ethiopia

Project: New hope Luxury Apartment Type: Residential

Year: 2019

Product: Multilayer Plumbing System



### Nefassilk Lafto, Ethiopia

Project: Sikamas Mix-use 2 Blocks G+11 Building Type: Commercial Year: 2019 Product: Multilayer Plumbing System





Buidling
Type: Commercial

Year: 2019
Product: Multilayer Plumbing System













### Kazanchis, Ethiopia

Project: Highlander Luxury Apartment Type: Commercial Year: 2019

Product: Multilayer Plumbing System+PVC







Bole, Ethiopia

Project: MCO Commercial G+17 Building

Type: Commercial

Year: 2019

Product: Multilayer Plumbing System





The building will be introduced as an eco- mi nd house. A well- considered environment is in line with the green and lake surrounding the building. The technical units designed in the building are based on the principle of energy and environmental sustainability. The house has an unique wooden facade, and the building has materials that are suitable for the environment. RIFENG always contributes to your green life.



Project: Green thinking house Type: Commercial

Year: 2018





Tallin, Estonia

Project: Woho home Type: