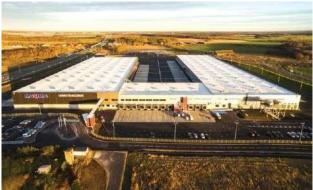

Tallinn, Estonia

Type: Commercial

Year: 2019

System

Project: MAXIMA Locistics

Product: Multilayer Plumbing